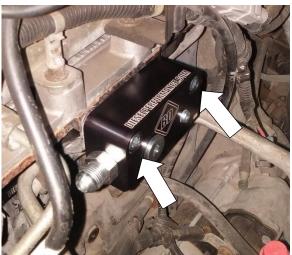

#### INSTALLATION OF FUEL DISTRIBUTION BLOCKS

11. Install the supplied plugs and fittings into the Return and Feed Distribution blocks. The -8 feed fittings can be arranged to suit the application. The image shows a suggested arrangement.

**Note**: If you require an additional fuel return and or feed for a second CP3, the ORB plugs can be replaced by fittings.

12. Shown is how a typical install could look like with the fuel feed block.

If you want to include a pressure sensor, install that now into the 1/8" NPT port.

If you have dual CP3 pumps, you could remove the -8 plug and insert another -8 JIC fitting for it.

13. Shown is the return block with the - 6 plug being installed.

If you have dual CP3 pumps, you could remove this plug and insert a -6 JIC fitting for the return line from the second pump.