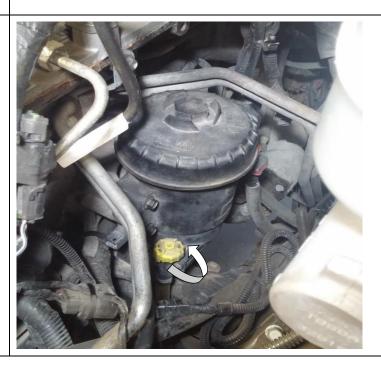

**Note**: It's helpful to cover the exposed grid heater, and charge air pipe with a rag or towel to prevent debris from entering during work.

 Place a pan or bucket below the fuel bowl and drain as much fuel out as possible by turning the drain valve. This will help reduce fuel spill when the fuel lines are disconnected.

3. Disconnect the fuel heater and WIF sensor connectors.

4. Disconnect the factory fuel quick connects from the fuel bowl, if still in use.(Fuel bowl shown removed for clarity)

**Note**: Keep a rag handy, as more fuel may drain out of the bowl at this time.