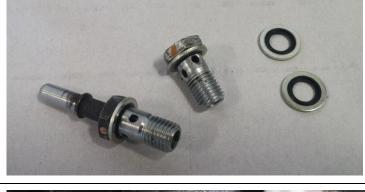

## KIT CONTENTS:

Please check to make sure that you have all the parts listed in this kit **before** you start the disassembly of your truck.

| 1500422                |               |             |         | 1500423                                                                                                                                                                                                                                                                                                                                                                                                                                                                                                                                                                                                                                                                                                                                                                                                                                                                                                                                                                                                                                                                                                                                                                                                                                                                                                                                                                                                                                                                                                                                                                                                                                                                                                                                                                                                                                                                                                                                                                                                                                                                                                                        |         |                  |    | 1500409              |  |
|------------------------|---------------|-------------|---------|--------------------------------------------------------------------------------------------------------------------------------------------------------------------------------------------------------------------------------------------------------------------------------------------------------------------------------------------------------------------------------------------------------------------------------------------------------------------------------------------------------------------------------------------------------------------------------------------------------------------------------------------------------------------------------------------------------------------------------------------------------------------------------------------------------------------------------------------------------------------------------------------------------------------------------------------------------------------------------------------------------------------------------------------------------------------------------------------------------------------------------------------------------------------------------------------------------------------------------------------------------------------------------------------------------------------------------------------------------------------------------------------------------------------------------------------------------------------------------------------------------------------------------------------------------------------------------------------------------------------------------------------------------------------------------------------------------------------------------------------------------------------------------------------------------------------------------------------------------------------------------------------------------------------------------------------------------------------------------------------------------------------------------------------------------------------------------------------------------------------------------|---------|------------------|----|----------------------|--|
| DIESSELPERFORMANGELGOM |               |             |         | The state of the s |         |                  |    |                      |  |
| Fuel Return Block      |               |             |         | Fuel Feed Block                                                                                                                                                                                                                                                                                                                                                                                                                                                                                                                                                                                                                                                                                                                                                                                                                                                                                                                                                                                                                                                                                                                                                                                                                                                                                                                                                                                                                                                                                                                                                                                                                                                                                                                                                                                                                                                                                                                                                                                                                                                                                                                |         |                  | -8 | -8 ORB to -8 JIC     |  |
| Qty: 1                 |               |             |         | Qty: 2                                                                                                                                                                                                                                                                                                                                                                                                                                                                                                                                                                                                                                                                                                                                                                                                                                                                                                                                                                                                                                                                                                                                                                                                                                                                                                                                                                                                                                                                                                                                                                                                                                                                                                                                                                                                                                                                                                                                                                                                                                                                                                                         |         |                  |    | Qty:2                |  |
| 1604049                | 1604049       |             | 1500410 |                                                                                                                                                                                                                                                                                                                                                                                                                                                                                                                                                                                                                                                                                                                                                                                                                                                                                                                                                                                                                                                                                                                                                                                                                                                                                                                                                                                                                                                                                                                                                                                                                                                                                                                                                                                                                                                                                                                                                                                                                                                                                                                                | 1500411 |                  |    | FT-0216801           |  |
|                        |               |             |         |                                                                                                                                                                                                                                                                                                                                                                                                                                                                                                                                                                                                                                                                                                                                                                                                                                                                                                                                                                                                                                                                                                                                                                                                                                                                                                                                                                                                                                                                                                                                                                                                                                                                                                                                                                                                                                                                                                                                                                                                                                                                                                                                |         | William St.      |    |                      |  |
| -8 JIC Swept Fitting   |               | -8 ORB Plug |         | -6 ORB Plug                                                                                                                                                                                                                                                                                                                                                                                                                                                                                                                                                                                                                                                                                                                                                                                                                                                                                                                                                                                                                                                                                                                                                                                                                                                                                                                                                                                                                                                                                                                                                                                                                                                                                                                                                                                                                                                                                                                                                                                                                                                                                                                    |         | ½" Hose<br>Clamp |    | 1-1/4" loop<br>Clamp |  |
| Qty: 2                 |               | Qty: 1      |         | Qty: 1                                                                                                                                                                                                                                                                                                                                                                                                                                                                                                                                                                                                                                                                                                                                                                                                                                                                                                                                                                                                                                                                                                                                                                                                                                                                                                                                                                                                                                                                                                                                                                                                                                                                                                                                                                                                                                                                                                                                                                                                                                                                                                                         |         | Qty: 2           |    | Qty: 1               |  |
| 1500413                | •             | 1502019     |         | 1300130                                                                                                                                                                                                                                                                                                                                                                                                                                                                                                                                                                                                                                                                                                                                                                                                                                                                                                                                                                                                                                                                                                                                                                                                                                                                                                                                                                                                                                                                                                                                                                                                                                                                                                                                                                                                                                                                                                                                                                                                                                                                                                                        |         | FT-135939        |    | FT-11115722          |  |
|                        |               | 0           |         |                                                                                                                                                                                                                                                                                                                                                                                                                                                                                                                                                                                                                                                                                                                                                                                                                                                                                                                                                                                                                                                                                                                                                                                                                                                                                                                                                                                                                                                                                                                                                                                                                                                                                                                                                                                                                                                                                                                                                                                                                                                                                                                                |         |                  |    |                      |  |
| 1/8NPT Plug            | Se            | al Washer   |         | Zip Ties                                                                                                                                                                                                                                                                                                                                                                                                                                                                                                                                                                                                                                                                                                                                                                                                                                                                                                                                                                                                                                                                                                                                                                                                                                                                                                                                                                                                                                                                                                                                                                                                                                                                                                                                                                                                                                                                                                                                                                                                                                                                                                                       | N       | 18 x 40 Scre     | N  | M8 x 16 Screw        |  |
| Qty: 1                 | Qty: 1 Qty: 4 |             |         | Qty: 6                                                                                                                                                                                                                                                                                                                                                                                                                                                                                                                                                                                                                                                                                                                                                                                                                                                                                                                                                                                                                                                                                                                                                                                                                                                                                                                                                                                                                                                                                                                                                                                                                                                                                                                                                                                                                                                                                                                                                                                                                                                                                                                         | Qty: 2  |                  |    | Qty: 1               |  |

14. Collect the banjo/quick connect bolts removed from the fuel bowl, and remove the old seal washers. Using supplied seal washers, install one onto each.

For 2019+ trucks the quick connect fitting does not include a banjo fitting.