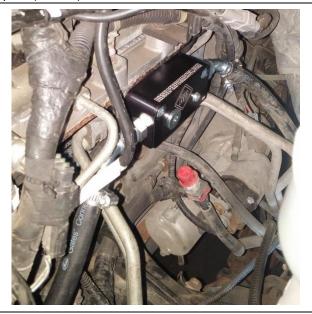

 Using the supplied insulated loop clamp, and bolt. Secure the starter cables to the top of the motor mount.

Use a 13mm socket to tighten the bolt, in the location shown.

The return lines and fuel bowl delete is now installed. Continue on in the instructions for install of the feed distribution block.

21. Ensure all fittings are tight, and hoses are zip tied away from any hot or moving parts in the engine bay.

- 22. The connections for the factory WIF sensor and fuel heater will now be exposed. It is highly recommended that a WIF extension harness be installed into the factory connector to allow the use of an auxiliary WIF sensor.
  - Cover the fuel heater connector with electrical tape, or equivalent, to protect the circuit from water.
  - Remove the factory WIF sensor from the fuel bowl, and plug it into the wiring harness. Cover the sensor with electrical tape, or equivalent, to keep the sensor from seeing water.
  - Strap both connectors away from hot or moving engine parts.
- 23. Re-install intake horn, and any other parts removed for access to the fuel bowl.
- 24. Prime the fuel system and check for leaks at the connections before driving.