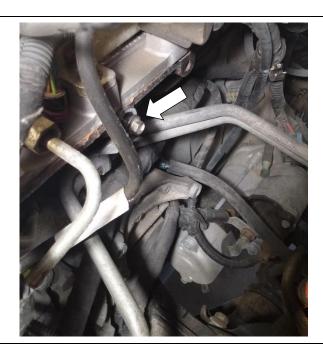

7. Remove the return quick-connect and remove the banjo bolts from the fuel return bracket with a 17mm socket. Set these aside, as they will be re-used later for install.

**Note**: Keep a rag handy, as some fuel may drain out when the banjo bolts are removed.

2019+ trucks will only have a banjo fitting on one side.

8. If you have a 2010-12 model year truck, you may have to remove the bolt holding the transmission lines in place to gain clearance for bracket access.