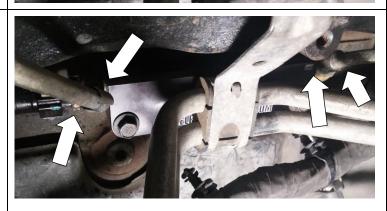

9. Remove the three (3) screws holding the bracket to the engine using a 10mm socket.
Remove bracket from engine.

**Note**: It may be helpful to remove the starting power cables for better access.

10. The fuel return lines should now be ready for install of the fuel bowl delete.