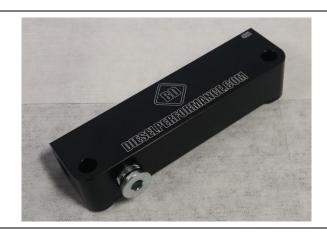

## KIT CONTENTS:

Please check to make sure that you have all the parts listed in this kit **before** you start the disassembly of your truck.

| 1500422                |               |             |         | 1500423                                                                                                                                                                                                                                                                                                                                                                                                                                                                                                                                                                                                                                                                                                                                                                                                                                                                                                                                                                                                                                                                                                                                                                                                                                                                                                                                                                                                                                                                                                                                                                                                                                                                                                                                                                                                                                                                                                                                                                                                                                                                                                                        |         |                  |    | 1500409              |  |
|------------------------|---------------|-------------|---------|--------------------------------------------------------------------------------------------------------------------------------------------------------------------------------------------------------------------------------------------------------------------------------------------------------------------------------------------------------------------------------------------------------------------------------------------------------------------------------------------------------------------------------------------------------------------------------------------------------------------------------------------------------------------------------------------------------------------------------------------------------------------------------------------------------------------------------------------------------------------------------------------------------------------------------------------------------------------------------------------------------------------------------------------------------------------------------------------------------------------------------------------------------------------------------------------------------------------------------------------------------------------------------------------------------------------------------------------------------------------------------------------------------------------------------------------------------------------------------------------------------------------------------------------------------------------------------------------------------------------------------------------------------------------------------------------------------------------------------------------------------------------------------------------------------------------------------------------------------------------------------------------------------------------------------------------------------------------------------------------------------------------------------------------------------------------------------------------------------------------------------|---------|------------------|----|----------------------|--|
| DIESSELPERFORMANGELGOM |               |             |         | The state of the s |         |                  |    |                      |  |
| Fuel Return Block      |               |             |         | Fuel Feed Block                                                                                                                                                                                                                                                                                                                                                                                                                                                                                                                                                                                                                                                                                                                                                                                                                                                                                                                                                                                                                                                                                                                                                                                                                                                                                                                                                                                                                                                                                                                                                                                                                                                                                                                                                                                                                                                                                                                                                                                                                                                                                                                |         |                  | -8 | -8 ORB to -8 JIC     |  |
| Qty: 1                 |               |             |         | Qty: 2                                                                                                                                                                                                                                                                                                                                                                                                                                                                                                                                                                                                                                                                                                                                                                                                                                                                                                                                                                                                                                                                                                                                                                                                                                                                                                                                                                                                                                                                                                                                                                                                                                                                                                                                                                                                                                                                                                                                                                                                                                                                                                                         |         |                  |    | Qty:2                |  |
| 1604049                | 1604049       |             | 1500410 |                                                                                                                                                                                                                                                                                                                                                                                                                                                                                                                                                                                                                                                                                                                                                                                                                                                                                                                                                                                                                                                                                                                                                                                                                                                                                                                                                                                                                                                                                                                                                                                                                                                                                                                                                                                                                                                                                                                                                                                                                                                                                                                                | 1500411 |                  |    | FT-0216801           |  |
|                        |               |             |         |                                                                                                                                                                                                                                                                                                                                                                                                                                                                                                                                                                                                                                                                                                                                                                                                                                                                                                                                                                                                                                                                                                                                                                                                                                                                                                                                                                                                                                                                                                                                                                                                                                                                                                                                                                                                                                                                                                                                                                                                                                                                                                                                |         | William St.      |    |                      |  |
| -8 JIC Swept Fitting   |               | -8 ORB Plug |         | -6 ORB Plug                                                                                                                                                                                                                                                                                                                                                                                                                                                                                                                                                                                                                                                                                                                                                                                                                                                                                                                                                                                                                                                                                                                                                                                                                                                                                                                                                                                                                                                                                                                                                                                                                                                                                                                                                                                                                                                                                                                                                                                                                                                                                                                    |         | ½" Hose<br>Clamp |    | 1-1/4" loop<br>Clamp |  |
| Qty: 2                 |               | Qty: 1      |         | Qty: 1                                                                                                                                                                                                                                                                                                                                                                                                                                                                                                                                                                                                                                                                                                                                                                                                                                                                                                                                                                                                                                                                                                                                                                                                                                                                                                                                                                                                                                                                                                                                                                                                                                                                                                                                                                                                                                                                                                                                                                                                                                                                                                                         |         | Qty: 2           |    | Qty: 1               |  |
| 1500413                | •             | 1502019     |         | 1300130                                                                                                                                                                                                                                                                                                                                                                                                                                                                                                                                                                                                                                                                                                                                                                                                                                                                                                                                                                                                                                                                                                                                                                                                                                                                                                                                                                                                                                                                                                                                                                                                                                                                                                                                                                                                                                                                                                                                                                                                                                                                                                                        |         | FT-135939        |    | FT-11115722          |  |
|                        |               | 0           |         |                                                                                                                                                                                                                                                                                                                                                                                                                                                                                                                                                                                                                                                                                                                                                                                                                                                                                                                                                                                                                                                                                                                                                                                                                                                                                                                                                                                                                                                                                                                                                                                                                                                                                                                                                                                                                                                                                                                                                                                                                                                                                                                                |         |                  |    |                      |  |
| 1/8NPT Plug            | Se            | al Washer   |         | Zip Ties                                                                                                                                                                                                                                                                                                                                                                                                                                                                                                                                                                                                                                                                                                                                                                                                                                                                                                                                                                                                                                                                                                                                                                                                                                                                                                                                                                                                                                                                                                                                                                                                                                                                                                                                                                                                                                                                                                                                                                                                                                                                                                                       | N       | 18 x 40 Scre     | N  | M8 x 16 Screw        |  |
| Qty: 1                 | Qty: 1 Qty: 4 |             |         | Qty: 6                                                                                                                                                                                                                                                                                                                                                                                                                                                                                                                                                                                                                                                                                                                                                                                                                                                                                                                                                                                                                                                                                                                                                                                                                                                                                                                                                                                                                                                                                                                                                                                                                                                                                                                                                                                                                                                                                                                                                                                                                                                                                                                         | Qty: 2  |                  |    | Qty: 1               |  |

15. Install assembled fuel return block into place between the return fittings, using the two factory bolts.

Leave them hand tight at this step.

16. Slide a seal washer between the fuel block and return line, and install the original banjo bolt with the new washers.