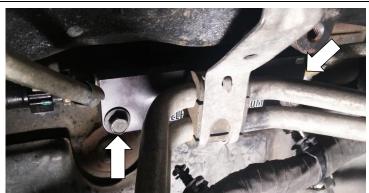

7. Remove the return quick-connect and remove the banjo bolts from the fuel return bracket with a 17mm socket. Set these aside, as they will be re-used later for install.

**Note**: Keep a rag handy, as some fuel may drain out when the banjo bolts are removed.

2019+ trucks will only have a banjo fitting on one side.

8. If you have a 2010-12 model year truck, you may have to remove the bolt holding the transmission lines in place to gain clearance for bracket access.

9. Remove the three (3) screws holding the bracket to the engine using a 10mm socket.
Remove bracket from engine.

**Note**: It may be helpful to remove the starting power cables for better access.

10. The fuel return lines should now be ready for install of the fuel bowl delete.