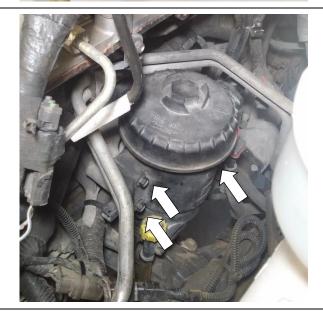

5. Remove the bolts holding the fuel bowl and filter assembly using a 10mm socket, and remove the bowl from the engine bay.

2010-2018 trucks will have 3 bolts and 2019+ will have 4.

6. Cut zip-ties holding battery cables, and pull the upper wiring harness off the fuel bowl bracket.

7. Remove the return quick-connect and remove the banjo bolts from the fuel return bracket with a 17mm socket. Set these aside, as they will be re-used later for install.

**Note**: Keep a rag handy, as some fuel may drain out when the banjo bolts are removed.