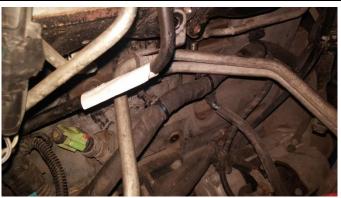

 Using the supplied insulated loop clamp, and bolt. Secure the starter cables to the top of the motor mount.

Use a 13mm socket to tighten the bolt, in the location shown.

The return lines and fuel bowl delete is now installed. Continue on in the instructions for install of the feed distribution block.

Model year 2010-2012 may need to sandwich the transmission cooler line bracket behind the block (as shown).

20. If running the fuel feed through the distribution block, attach the supplied swept -8 JIC to a ½" fuel hose (not supplied), and connect the hoses to their respective fittings.