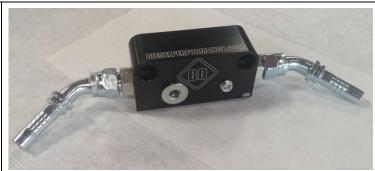

## KIT CONTENTS:

Please check to make sure that you have all the parts listed in this kit **before** you start the disassembly of your truck.

| 1500422                |               |             |         | 1500423                                                                                                                                                                                                                                                                                                                                                                                                                                                                                                                                                                                                                                                                                                                                                                                                                                                                                                                                                                                                                                                                                                                                                                                                                                                                                                                                                                                                                                                                                                                                                                                                                                                                                                                                                                                                                                                                                                                                                                                                                                                                                                                        |         |                  |    | 1500409              |  |
|------------------------|---------------|-------------|---------|--------------------------------------------------------------------------------------------------------------------------------------------------------------------------------------------------------------------------------------------------------------------------------------------------------------------------------------------------------------------------------------------------------------------------------------------------------------------------------------------------------------------------------------------------------------------------------------------------------------------------------------------------------------------------------------------------------------------------------------------------------------------------------------------------------------------------------------------------------------------------------------------------------------------------------------------------------------------------------------------------------------------------------------------------------------------------------------------------------------------------------------------------------------------------------------------------------------------------------------------------------------------------------------------------------------------------------------------------------------------------------------------------------------------------------------------------------------------------------------------------------------------------------------------------------------------------------------------------------------------------------------------------------------------------------------------------------------------------------------------------------------------------------------------------------------------------------------------------------------------------------------------------------------------------------------------------------------------------------------------------------------------------------------------------------------------------------------------------------------------------------|---------|------------------|----|----------------------|--|
| DIESSELPERFORMANGELGOM |               |             |         | The state of the s |         |                  |    |                      |  |
| Fuel Return Block      |               |             |         | Fuel Feed Block                                                                                                                                                                                                                                                                                                                                                                                                                                                                                                                                                                                                                                                                                                                                                                                                                                                                                                                                                                                                                                                                                                                                                                                                                                                                                                                                                                                                                                                                                                                                                                                                                                                                                                                                                                                                                                                                                                                                                                                                                                                                                                                |         |                  | -8 | -8 ORB to -8 JIC     |  |
| Qty: 1                 |               |             |         | Qty: 2                                                                                                                                                                                                                                                                                                                                                                                                                                                                                                                                                                                                                                                                                                                                                                                                                                                                                                                                                                                                                                                                                                                                                                                                                                                                                                                                                                                                                                                                                                                                                                                                                                                                                                                                                                                                                                                                                                                                                                                                                                                                                                                         |         |                  |    | Qty:2                |  |
| 1604049                | 1604049       |             | 1500410 |                                                                                                                                                                                                                                                                                                                                                                                                                                                                                                                                                                                                                                                                                                                                                                                                                                                                                                                                                                                                                                                                                                                                                                                                                                                                                                                                                                                                                                                                                                                                                                                                                                                                                                                                                                                                                                                                                                                                                                                                                                                                                                                                | 1500411 |                  |    | FT-0216801           |  |
|                        |               |             |         |                                                                                                                                                                                                                                                                                                                                                                                                                                                                                                                                                                                                                                                                                                                                                                                                                                                                                                                                                                                                                                                                                                                                                                                                                                                                                                                                                                                                                                                                                                                                                                                                                                                                                                                                                                                                                                                                                                                                                                                                                                                                                                                                |         | William St.      |    |                      |  |
| -8 JIC Swept Fitting   |               | -8 ORB Plug |         | -6 ORB Plug                                                                                                                                                                                                                                                                                                                                                                                                                                                                                                                                                                                                                                                                                                                                                                                                                                                                                                                                                                                                                                                                                                                                                                                                                                                                                                                                                                                                                                                                                                                                                                                                                                                                                                                                                                                                                                                                                                                                                                                                                                                                                                                    |         | ½" Hose<br>Clamp |    | 1-1/4" loop<br>Clamp |  |
| Qty: 2                 |               | Qty: 1      |         | Qty: 1                                                                                                                                                                                                                                                                                                                                                                                                                                                                                                                                                                                                                                                                                                                                                                                                                                                                                                                                                                                                                                                                                                                                                                                                                                                                                                                                                                                                                                                                                                                                                                                                                                                                                                                                                                                                                                                                                                                                                                                                                                                                                                                         |         | Qty: 2           |    | Qty: 1               |  |
| 1500413                | •             | 1502019     |         | 1300130                                                                                                                                                                                                                                                                                                                                                                                                                                                                                                                                                                                                                                                                                                                                                                                                                                                                                                                                                                                                                                                                                                                                                                                                                                                                                                                                                                                                                                                                                                                                                                                                                                                                                                                                                                                                                                                                                                                                                                                                                                                                                                                        |         | FT-135939        |    | FT-11115722          |  |
|                        |               | 0           |         |                                                                                                                                                                                                                                                                                                                                                                                                                                                                                                                                                                                                                                                                                                                                                                                                                                                                                                                                                                                                                                                                                                                                                                                                                                                                                                                                                                                                                                                                                                                                                                                                                                                                                                                                                                                                                                                                                                                                                                                                                                                                                                                                |         |                  |    |                      |  |
| 1/8NPT Plug            | Se            | al Washer   |         | Zip Ties                                                                                                                                                                                                                                                                                                                                                                                                                                                                                                                                                                                                                                                                                                                                                                                                                                                                                                                                                                                                                                                                                                                                                                                                                                                                                                                                                                                                                                                                                                                                                                                                                                                                                                                                                                                                                                                                                                                                                                                                                                                                                                                       | N       | 18 x 40 Scre     | N  | M8 x 16 Screw        |  |
| Qty: 1                 | Qty: 1 Qty: 4 |             |         | Qty: 6                                                                                                                                                                                                                                                                                                                                                                                                                                                                                                                                                                                                                                                                                                                                                                                                                                                                                                                                                                                                                                                                                                                                                                                                                                                                                                                                                                                                                                                                                                                                                                                                                                                                                                                                                                                                                                                                                                                                                                                                                                                                                                                         | Qty: 2  |                  |    | Qty: 1               |  |

#### INSTALLATION OF FUEL DISTRIBUTION BLOCKS

11. Install the supplied plugs and fittings into the Return and Feed Distribution blocks. The -8 feed fittings can be arranged to suit the application. The image shows a suggested arrangement.