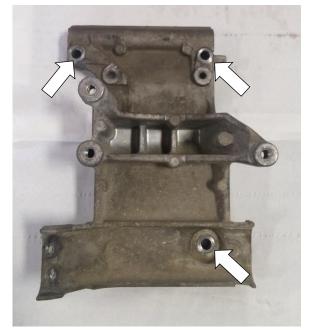

9. Remove the three (3) screws holding the bracket to the engine using a 10mm socket.
Remove bracket from engine.

**Note**: It may be helpful to remove the starting power cables for better access.

10. The fuel return lines should now be ready for install of the fuel bowl delete.

Do this on both sides for 2010-2018 and only on one side for 2019+.

Tighten the banjo/quick connect bolts using a 17mm socket to **18 Ft-lbs**.

17. Tighten the two bolts holding the fuel distribution block to the engine block using a 10mm socket to **24 Ft-lbs**.