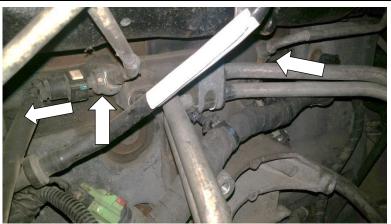

 Using the supplied insulated loop clamp, and bolt. Secure the starter cables to the top of the motor mount.

Use a 13mm socket to tighten the bolt, in the location shown.

The return lines and fuel bowl delete is now installed. Continue on in the instructions for install of the feed distribution block.

Model year 2010-2012 may need to sandwich the transmission cooler line bracket behind the block (as shown).

20. If running the fuel feed through the distribution block, attach the supplied swept -8 JIC to a ½" fuel hose (not supplied), and connect the hoses to their respective fittings.