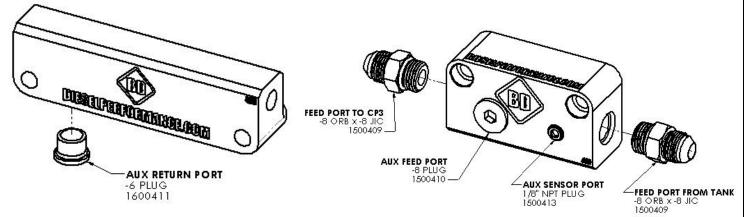

#### INSTALLATION OF FUEL DISTRIBUTION BLOCKS

11. Install the supplied plugs and fittings into the Return and Feed Distribution blocks. The -8 feed fittings can be arranged to suit the application. The image shows a suggested arrangement.

**Note**: If you require an additional fuel return and or feed for a second CP3, the ORB plugs can be replaced by fittings.

12. Shown is how a typical install could look like with the fuel feed block.

If you want to include a pressure sensor, install that now into the 1/8" NPT port.

If you have dual CP3 pumps, you could remove the -8 plug and insert another -8 JIC fitting for it.

13. Shown is the return block with the - 6 plug being installed.

If you have dual CP3 pumps, you could remove this plug and insert a -6 JIC fitting for the return line from the second pump.