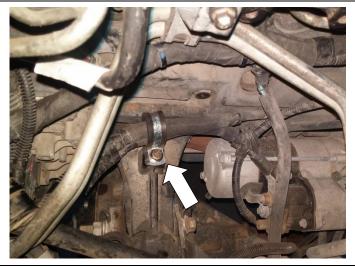

15. Install assembled fuel return block into place between the return fittings, using the two factory bolts.

Leave them hand tight at this step.

16. Slide a seal washer between the fuel block and return line, and install the original banjo bolt with the new washers.

Do this on both sides for 2010-2018 and only on one side for 2019+.

Tighten the banjo/quick connect bolts using a 17mm socket to **18 Ft-lbs**.

17. Tighten the two bolts holding the fuel distribution block to the engine block using a 10mm socket to **24 Ft-lbs**.