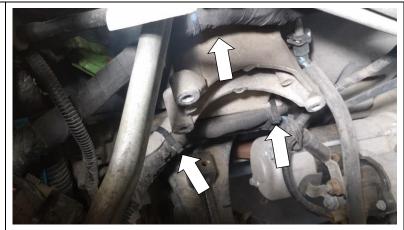

9. Remove the three (3) screws holding the bracket to the engine using a 10mm socket.
Remove bracket from engine.

**Note**: It may be helpful to remove the starting power cables for better access.

10. The fuel return lines should now be ready for install of the fuel bowl delete.

15. Install assembled fuel return block into place between the return fittings, using the two factory bolts.

Leave them hand tight at this step.

16. Slide a seal washer between the fuel block and return line, and install the original banjo bolt with the new washers.

Do this on both sides for 2010-2018 and only on one side for 2019+.

Tighten the banjo/quick connect bolts using a 17mm socket to **18 Ft-lbs**.

17. Tighten the two bolts holding the fuel distribution block to the engine block using a 10mm socket to **24 Ft-lbs**.