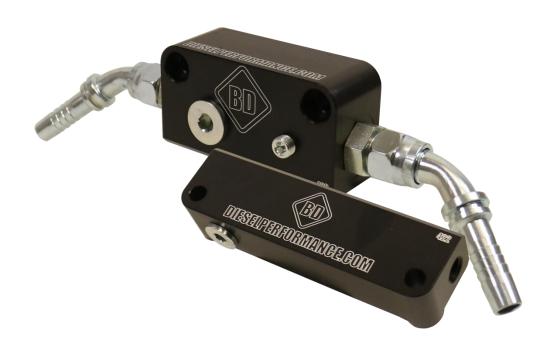

## KIT CONTENTS:

Please check to make sure that you have all the parts listed in this kit **before** you start the disassembly of your truck.

| 1500422                |               |             |         | 1500423                                                                                                                                                                                                                                                                                                                                                                                                                                                                                                                                                                                                                                                                                                                                                                                                                                                                                                                                                                                                                                                                                                                                                                                                                                                                                                                                                                                                                                                                                                                                                                                                                                                                                                                                                                                                                                                                                                                                                                                                                                                                                                                        |         |                  |    | 1500409              |  |
|------------------------|---------------|-------------|---------|--------------------------------------------------------------------------------------------------------------------------------------------------------------------------------------------------------------------------------------------------------------------------------------------------------------------------------------------------------------------------------------------------------------------------------------------------------------------------------------------------------------------------------------------------------------------------------------------------------------------------------------------------------------------------------------------------------------------------------------------------------------------------------------------------------------------------------------------------------------------------------------------------------------------------------------------------------------------------------------------------------------------------------------------------------------------------------------------------------------------------------------------------------------------------------------------------------------------------------------------------------------------------------------------------------------------------------------------------------------------------------------------------------------------------------------------------------------------------------------------------------------------------------------------------------------------------------------------------------------------------------------------------------------------------------------------------------------------------------------------------------------------------------------------------------------------------------------------------------------------------------------------------------------------------------------------------------------------------------------------------------------------------------------------------------------------------------------------------------------------------------|---------|------------------|----|----------------------|--|
| DIESSELPERFORMANGELGOM |               |             |         | The state of the s |         |                  |    |                      |  |
| Fuel Return Block      |               |             |         | Fuel Feed Block                                                                                                                                                                                                                                                                                                                                                                                                                                                                                                                                                                                                                                                                                                                                                                                                                                                                                                                                                                                                                                                                                                                                                                                                                                                                                                                                                                                                                                                                                                                                                                                                                                                                                                                                                                                                                                                                                                                                                                                                                                                                                                                |         |                  | -8 | -8 ORB to -8 JIC     |  |
| Qty: 1                 |               |             |         | Qty: 2                                                                                                                                                                                                                                                                                                                                                                                                                                                                                                                                                                                                                                                                                                                                                                                                                                                                                                                                                                                                                                                                                                                                                                                                                                                                                                                                                                                                                                                                                                                                                                                                                                                                                                                                                                                                                                                                                                                                                                                                                                                                                                                         |         |                  |    | Qty:2                |  |
| 1604049                | 1604049       |             | 1500410 |                                                                                                                                                                                                                                                                                                                                                                                                                                                                                                                                                                                                                                                                                                                                                                                                                                                                                                                                                                                                                                                                                                                                                                                                                                                                                                                                                                                                                                                                                                                                                                                                                                                                                                                                                                                                                                                                                                                                                                                                                                                                                                                                | 1500411 |                  |    | FT-0216801           |  |
|                        |               |             |         |                                                                                                                                                                                                                                                                                                                                                                                                                                                                                                                                                                                                                                                                                                                                                                                                                                                                                                                                                                                                                                                                                                                                                                                                                                                                                                                                                                                                                                                                                                                                                                                                                                                                                                                                                                                                                                                                                                                                                                                                                                                                                                                                |         | William St.      |    |                      |  |
| -8 JIC Swept Fitting   |               | -8 ORB Plug |         | -6 ORB Plug                                                                                                                                                                                                                                                                                                                                                                                                                                                                                                                                                                                                                                                                                                                                                                                                                                                                                                                                                                                                                                                                                                                                                                                                                                                                                                                                                                                                                                                                                                                                                                                                                                                                                                                                                                                                                                                                                                                                                                                                                                                                                                                    |         | ½" Hose<br>Clamp |    | 1-1/4" loop<br>Clamp |  |
| Qty: 2                 |               | Qty: 1      |         | Qty: 1                                                                                                                                                                                                                                                                                                                                                                                                                                                                                                                                                                                                                                                                                                                                                                                                                                                                                                                                                                                                                                                                                                                                                                                                                                                                                                                                                                                                                                                                                                                                                                                                                                                                                                                                                                                                                                                                                                                                                                                                                                                                                                                         |         | Qty: 2           |    | Qty: 1               |  |
| 1500413                | •             | 1502019     |         | 1300130                                                                                                                                                                                                                                                                                                                                                                                                                                                                                                                                                                                                                                                                                                                                                                                                                                                                                                                                                                                                                                                                                                                                                                                                                                                                                                                                                                                                                                                                                                                                                                                                                                                                                                                                                                                                                                                                                                                                                                                                                                                                                                                        |         | FT-135939        |    | FT-11115722          |  |
|                        |               | 0           |         |                                                                                                                                                                                                                                                                                                                                                                                                                                                                                                                                                                                                                                                                                                                                                                                                                                                                                                                                                                                                                                                                                                                                                                                                                                                                                                                                                                                                                                                                                                                                                                                                                                                                                                                                                                                                                                                                                                                                                                                                                                                                                                                                |         |                  |    |                      |  |
| 1/8NPT Plug            | Se            | al Washer   |         | Zip Ties                                                                                                                                                                                                                                                                                                                                                                                                                                                                                                                                                                                                                                                                                                                                                                                                                                                                                                                                                                                                                                                                                                                                                                                                                                                                                                                                                                                                                                                                                                                                                                                                                                                                                                                                                                                                                                                                                                                                                                                                                                                                                                                       | N       | 18 x 40 Scre     | N  | M8 x 16 Screw        |  |
| Qty: 1                 | Qty: 1 Qty: 4 |             |         | Qty: 6                                                                                                                                                                                                                                                                                                                                                                                                                                                                                                                                                                                                                                                                                                                                                                                                                                                                                                                                                                                                                                                                                                                                                                                                                                                                                                                                                                                                                                                                                                                                                                                                                                                                                                                                                                                                                                                                                                                                                                                                                                                                                                                         | Qty: 2  |                  |    | Qty: 1               |  |

#### INSTALLATION OF FUEL DISTRIBUTION BLOCKS

11. Install the supplied plugs and fittings into the Return and Feed Distribution blocks. The -8 feed fittings can be arranged to suit the application. The image shows a suggested arrangement.

**Note**: If you require an additional fuel return and or feed for a second CP3, the ORB plugs can be replaced by fittings.

12. Shown is how a typical install could look like with the fuel feed block.

If you want to include a pressure sensor, install that now into the 1/8" NPT port.

If you have dual CP3 pumps, you could remove the -8 plug and insert another -8 JIC fitting for it.

13. Shown is the return block with the - 6 plug being installed.

If you have dual CP3 pumps, you could remove this plug and insert a -6 JIC fitting for the return line from the second pump.