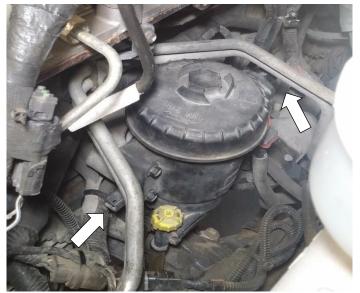

5. Remove the bolts holding the fuel bowl and filter assembly using a 10mm socket, and remove the bowl from the engine bay.

2010-2018 trucks will have 3 bolts and 2019+ will have 4.

6. Cut zip-ties holding battery cables, and pull the upper wiring harness off the fuel bowl bracket.

7. Remove the return quick-connect and remove the banjo bolts from the fuel return bracket with a 17mm socket. Set these aside, as they will be re-used later for install.

**Note**: Keep a rag handy, as some fuel may drain out when the banjo bolts are removed.