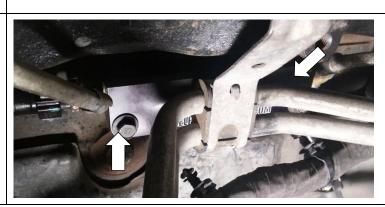

9. Remove the three (3) screws holding the bracket to the engine using a 10mm socket.
Remove bracket from engine.

**Note**: It may be helpful to remove the starting power cables for better access.

10. The fuel return lines should now be ready for install of the fuel bowl delete.