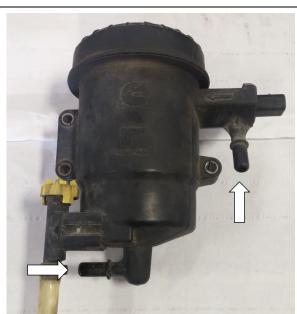

3. Disconnect the fuel heater and WIF sensor connectors.

4. Disconnect the factory fuel quick connects from the fuel bowl, if still in use.(Fuel bowl shown removed for clarity)

**Note**: Keep a rag handy, as more fuel may drain out of the bowl at this time.

5. Remove the bolts holding the fuel bowl and filter assembly using a 10mm socket, and remove the bowl from the engine bay.

2010-2018 trucks will have 3 bolts and 2019+ will have 4.

6. Cut zip-ties holding battery cables, and pull the upper wiring harness off the fuel bowl bracket.

7. Remove the return quick-connect and remove the banjo bolts from the fuel return bracket with a 17mm socket. Set these aside, as they will be re-used later for install.

**Note**: Keep a rag handy, as some fuel may drain out when the banjo bolts are removed.