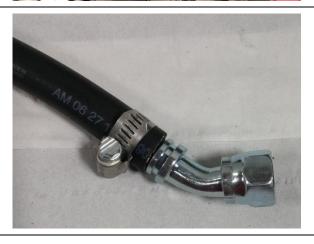

Model year 2010-2012 may need to sandwich the transmission cooler line bracket behind the block (as shown).

20. If running the fuel feed through the distribution block, attach the supplied swept -8 JIC to a ½" fuel hose (not supplied), and connect the hoses to their respective fittings.